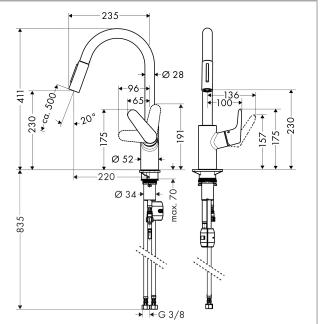

#### product features

- · ComfortZone 240
- swivel range 150°
- · vertical handle position
- · laminar spray and shower spray
- lockable shower spray, spray returns through pressing spray diverter
- · MagFit magnetic shower support
- quick connect shower hose
- · connection dimension: DN15
- · flow rate 9.5 l/min
- · ceramic cartridge
- · connection type: G 3/8 connections
- · integrated non-return valve
- · suitable for continuous flow water heaters