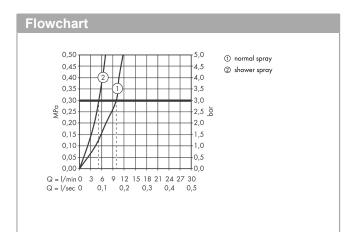

#### product features

- · ComfortZone 240
- swivel range 150°
- · vertical handle position
- · laminar spray and shower spray
- lockable shower spray, spray returns through pressing spray diverter
- · MagFit magnetic shower support
- quick connect shower hose
- · connection dimension: DN15
- · flow rate 9.5 l/min
- · ceramic cartridge
- · connection type: G 3/8 connections
- · integrated non-return valve
- · suitable for continuous flow water heaters